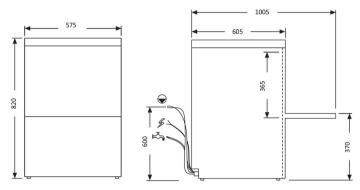

## DCU-50 UNDERBENCH DISHWASHER

With the washing power of a pass through machine, the DCU-50 is perfect for wineries, cafes and restaurants. The cycle time can be 90, 120, 180 seconds or intensive.

Power supply 240 V Total power 3.2 kW Total current 15 amp Wash tank capacity 20 ltr Rinse water consumption (per cycle) 1.5 ltr Rinsing temp (approx) 80-85 °C Rack size 500 x 500 mm Tallest washable glass 36.5 cm Weight (empty) 55 kg Water connection 3/4" hose