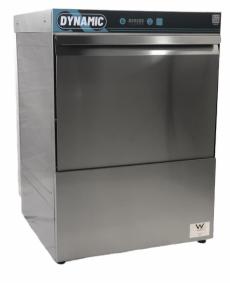

## DCU-50 UNDERBENCH DISHWASHER

With the washing power of a pass through machine, the DCU-50 is perfect for wineries, cafes and restaurants. The cycle time can be 90, 120, 180 seconds or intensive.

Power supply 240 V Total power 3.2 kW Total current 15 amp Wash tank capacity 20 ltr Rinse water consumption (per cycle) 1.5 ltr Rinsing temp (approx) 80-85 °C Rack size 500 x 500 mm Tallest washable glass 36.5 cm Weight (empty) 55 kg Water connection 3/4" hose